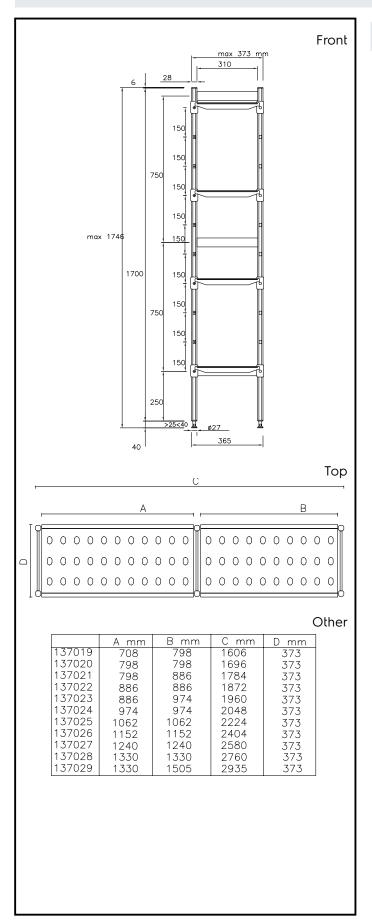

#### Item No.

For linear installation. 4-level shelving set with louvered sectional polyethylene shelves (depth=373mm). Aluminium (20 micron) side uprights (height=1700mm). Adjustable feet.For linear installation. 4-level shelving set with louvered sectional polyethylene shelves (depth=373mm). Aluminium (20 micron) side uprights (height=1700mm). Adjustable feet.

#### Construction

- Uprights and shelf frames constructed entirely in anodized aluminium (20 micron).
- Shelves made by section of polyethylene tablets.
- Sectional polyethylene shelves are dishwasher safe.
- 8 tiers.

## **Key Information:**

External dimensions, Width:

137019 (ALS1606) 1606 mm

External dimensions, Depth: 373 mm

External dimensions, Height: 1700 mm

Max loading weight: 1000;1040 kg

Net weight: 29 kg

Stainless Steel Preparation 373x1606 mm Aluminum Linear Units