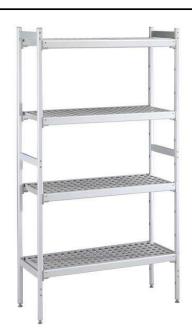

# Stainless Steel Preparation 373x1606 mm Aluminum Linear Units

| ITEM #  |  |  |
|---------|--|--|
| MODEL # |  |  |
| NAME #  |  |  |
|         |  |  |
| SIS #   |  |  |
| AIA #   |  |  |

137019 (ALS1606)

Linear shelving set with aluminium side uprights and 4 polyethylene louvered shelves, 1680 Kg load, 373x1606 mm